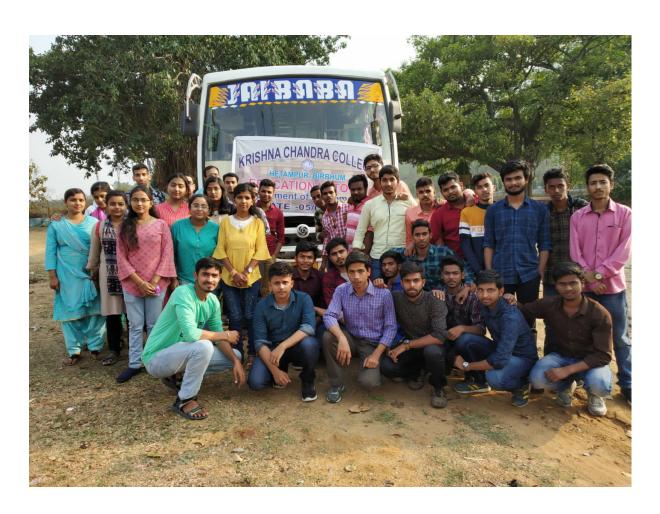

#### **Preamble:**

The Department of Mathematics , Krishna Chandra College, Hetampur has conducted an educational tour to Bihari Nath Pahar, Bankura, West Bengal on  $5^{th}$  MArch, 2020. Around 34 Honours students, 3 teachers and 01 non-teaching staff from the department participated in the tour.